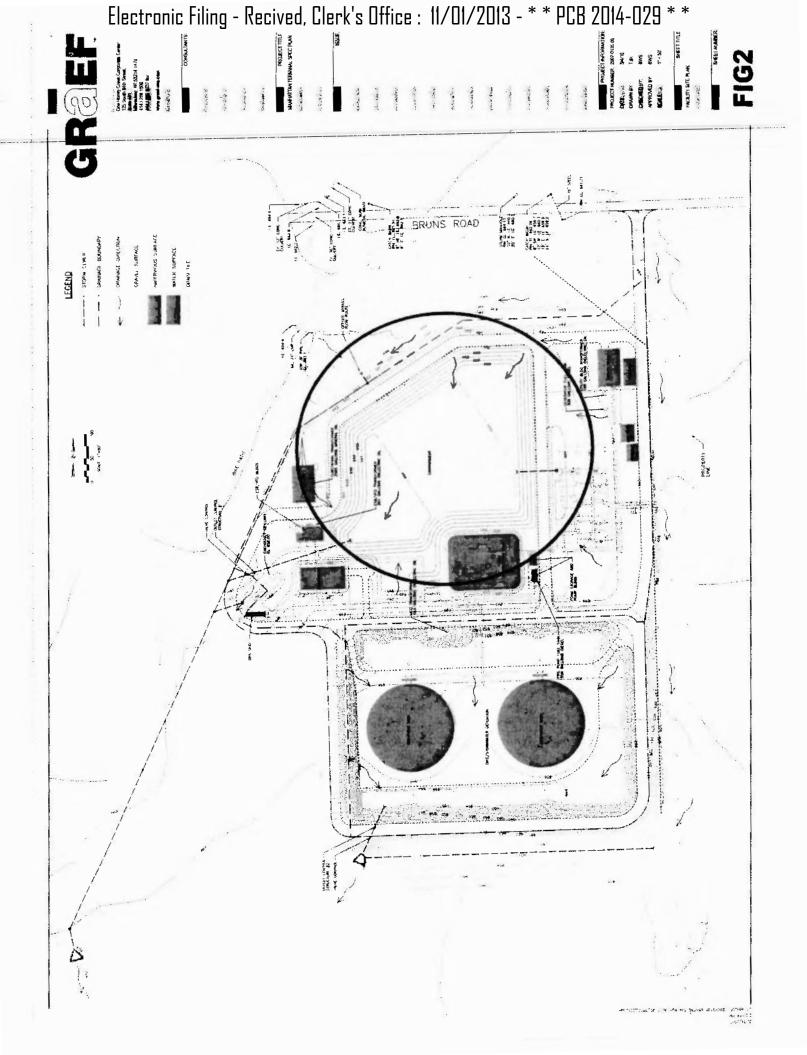

Enbridge Pipelines (Southern Lights), LLC 15637 West Bruns Road Manhatten, Illinois 60442

The proposed water pollution control facility in this request is located at the NW ¼ of Section 29, T34N, R11E of the 3<sup>rd</sup> PM in Will County, at the above street address and consists of the following:

A containment pit located near the north end of the facility.

This pollution control facility has the primary purpose of collecting and containing any leaked and/or spilled petroleum or petroleum products drained from the facility breakout tanks' secondary containment area and is further described in Exhibit A.

NW ¼ of Section 29, T34N, R11E of the 3rd P.M., Manhattan Township, in Will County Illinois.

A containment pit located near the north end of the facility for the primary purpose of collecting and containing any leaked and/or spilled petroleum or petroleum products drained from the facility breakout tanks' secondary containment area.